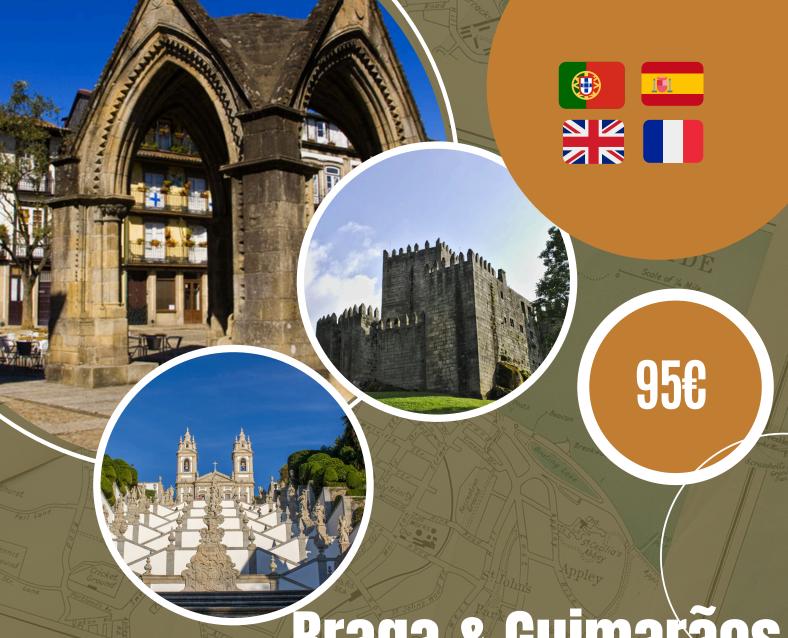

## Braga & Guimarães

## **Uncover the Enchantment of Portugal's Oldest Cities**

Embark on a Journey through Time: Begin in the Roman City of Braga, where we'll marvel at the Sanctuary of Bom Jesus and the grandeur of its 11th-century cathedral. Following a leisurely lunch, our adventure leads us to Guimarães. Explore the medieval Castle and Saint Michael's Church, then wander the historic streets and squares of the medieval village, a UNESCO World Heritage site and the birthplace of Portugal.